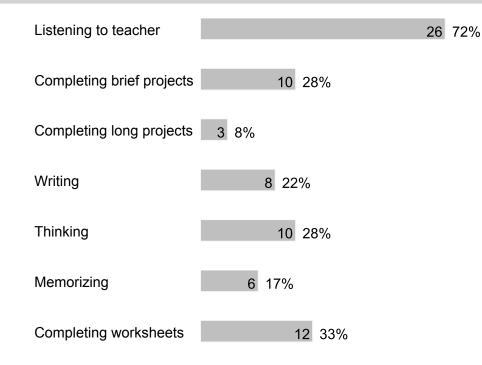

# **C. Climate and Culture Questions**

**1.** Which four of the following phrases best describe, in general, the kinds of things teachers in your child's school say to students?

**2.** Which four of the following words or phrases best describes, in general, the kinds of things your child is most often DOING while at school?