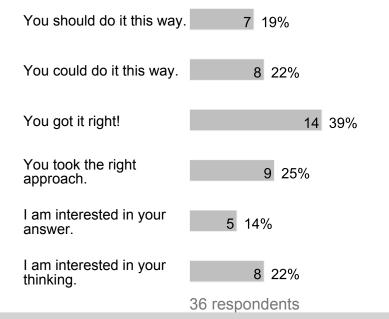

# **C. Climate and Culture Questions**

**1.** Which four of the following phrases best describe, in general, the kinds of things teachers in your child's school say to students?

**2.** Which four of the following words or phrases best describes, in general, the kinds of things your child is most often DOING while at school?