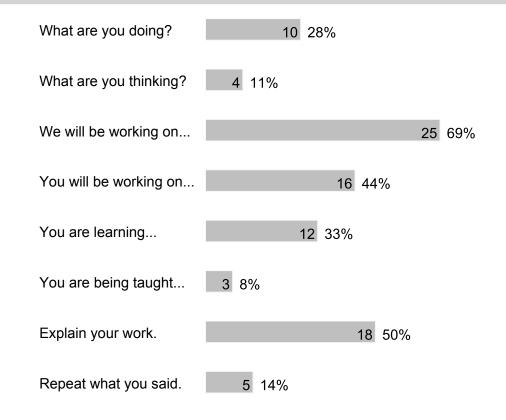

# **C. Climate and Culture Questions**

**1.** Which four of the following phrases best describe, in general, the kinds of things teachers in your child's school say to students?

**2.** Which four of the following words or phrases best describes, in general, the kinds of things your child is most often DOING while at school?