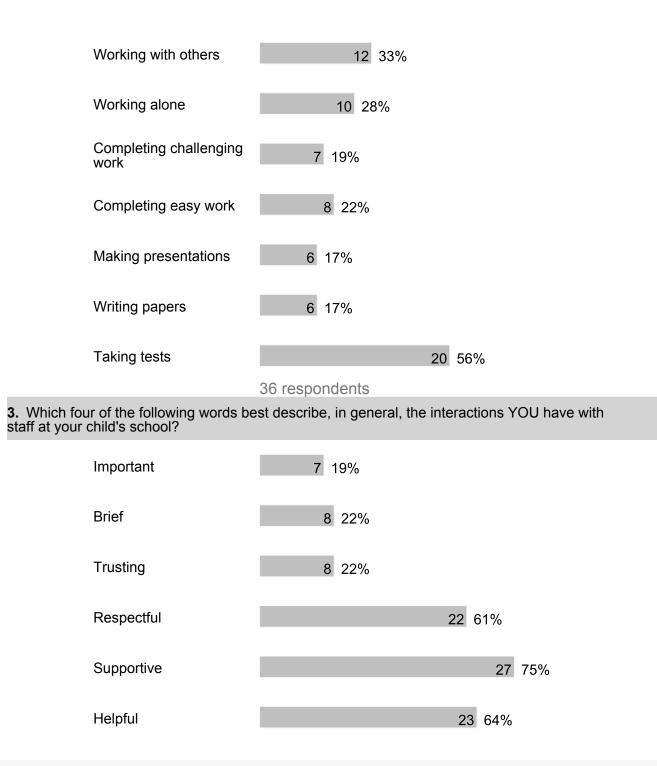

# **C. Climate and Culture Questions**

**1.** Which four of the following phrases best describe, in general, the kinds of things teachers in your child's school say to students?

**2.** Which four of the following words or phrases best describes, in general, the kinds of things your child is most often DOING while at school?