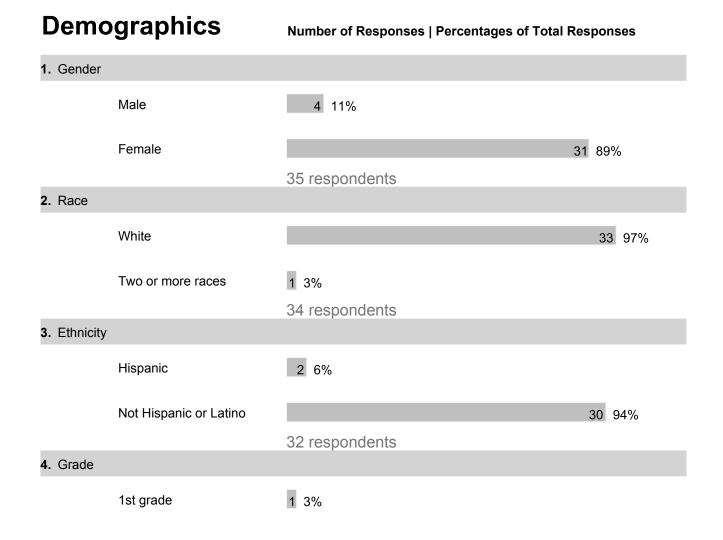

### AdvancED Certified Content

 $\mathbf{M}$ 

Copyright © 2016 AdvancED All Rights Reserved

1 survey(s) 38 response(s)

|                | 8th grade              | 1 3%           |
|----------------|------------------------|----------------|
|                | 9th grade              | 8 21%          |
|                | 10th grade             | 9 24%          |
|                | 11th grade             | 13 34%         |
|                | 12th grade             | 6 16%          |
|                |                        | 38 respondents |
| <b>5.</b> Term |                        |                |
|                | This is the first year | 7 18%          |
|                | 2 years                | 5 13%          |
|                | 3 years                | 8 21%          |
|                | 4 years or more        | 18 47%         |
|                |                        | 38 respondents |